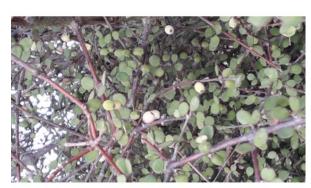

## **Short Description**

Bushy lowlands shrub, with white to yellow berries that attract birds.

## **Description**

Mingimingi. Bushy lowlands shrub with white to yellow berries that attracts birds.