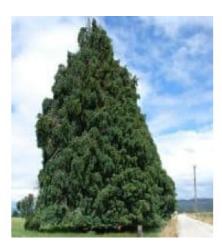

## **Short Description**

A shelter and timber tree with attractive pyramidal form.

## **Description**

Lawson cypress. A shelter and timber tree with attractive pyramidal form.