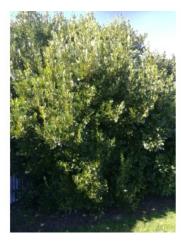

#### **Short Description**

Hardy tree with large, shiny leaves. Found in forests and coastlands. Excellent shelter tree and can be trimmed into a novel hedge.

### **Description**

Broadlead or papaumu. Hardy tree with large, shiny leaves. Found in forests and coastlands. Excellent shelter tree and can be trimmed into a novel hedge.