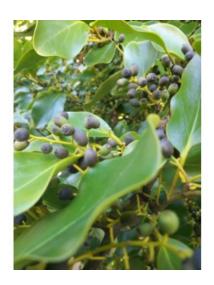

#### **Short Description**

Hardy tree with large, shiny leaves. Found in forests and coastlands. Excellent shelter tree and can be trimmed into a novel hedge.

### **Description**

Broadlead or papaumu. Hardy tree with large, shiny leaves. Found in forests and coastlands. Excellent shelter tree and can be trimmed into a novel hedge.