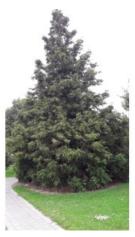

#### **Short Description**

Attractive conifer having pyramidal form with feathery foliage. Good timber and shelter tree.

### **Description**

Japanese Cedar. Attractive conifer having pyramidal form with feathery foliage. Good timber and shelter tree.