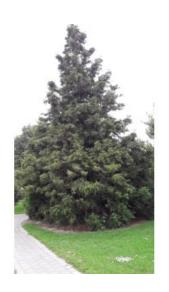

#### **Short Description**

Attractive conifer having pyramidal form with feathery foliage. Good timber and shelter tree.

### **Description**

Japanese Cedar. Attractive conifer having pyramidal form with feathery foliage. Good timber and shelter tree.