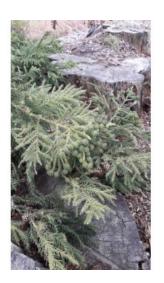

#### **Short Description**

Attractive conifer having pyramidal form with feathery foliage. Good timber and shelter tree.

### **Description**

Japanese Cedar. Attractive conifer having pyramidal form with feathery foliage. Good timber and shelter tree.